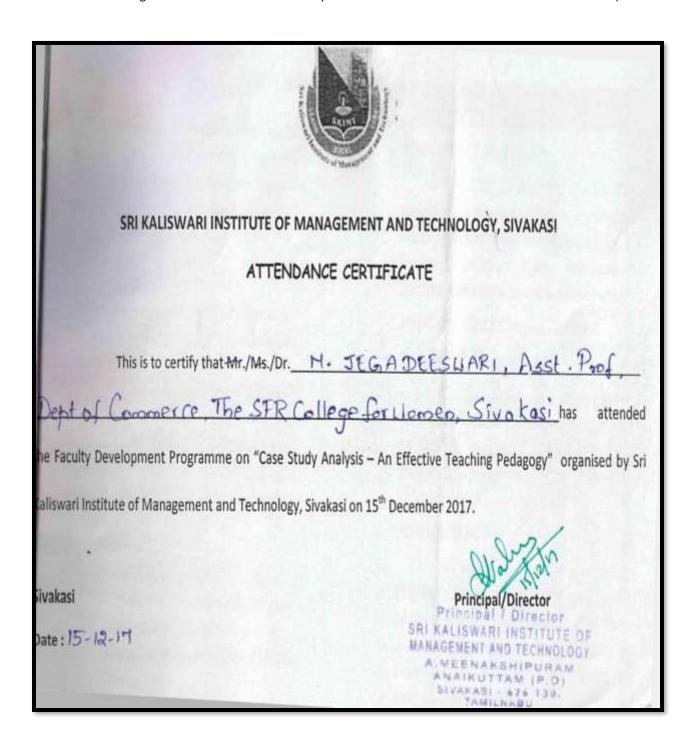

| 10. | Dr. M.<br>Jegadeeswari | Participated in the Faculty Development Programme on "Case Study Analysis - An Effective Teaching Pedagogy" organised by Sri Kaliswari Institute of Management and Technology, Sivakasi  | 200 |
|-----|------------------------|------------------------------------------------------------------------------------------------------------------------------------------------------------------------------------------|-----|
| 11. | Ms.Kavitha             | Participated in FDP on "Team building "<br>conducted at Sri Kalieswari College, Sivakasi in<br>association with ICTACT                                                                   | 100 |
| 12. | Mrs.<br>V.Annapackiam  | Participated in FDP on "Team building "<br>conducted at Sri Kalieswari College, Sivakasi in<br>association with ICTACT                                                                   | 100 |
| 13, | Ms.V.Vanthana          | Participated in FDP on "Team building "<br>conducted at Sri Kalieswari College, Sivakasi in<br>association with ICTACT                                                                   | 100 |
| 14. | Mrs.P.Prescilla        | Attended an One day meeting on sales force academic alliance by ICTACT in Madurai                                                                                                        | 450 |
| 15. | Mrs.V.Saradha          | Attended an One day meeting on sales force academic alliance by ICTACT in Madurai                                                                                                        | 450 |
| 16. | Dr. R.<br>Jeyalakshmi  | Participated in the National Conference on<br>"Social Entrepreneurship and Growing Business<br>Opportunities in India" organised by<br>V.H.N.Senthikumara Nadar College,<br>Virudhunagar | 500 |

| STANDARD FIREWORKS RAJARATNAM                                |
|--------------------------------------------------------------|
| COLLEGE FOR WOMEN, SIVAKASI.                                 |
| VOUCHER Vr.No. (A&3                                          |
| ead: &F Acc Date 19 12 2017                                  |
| Received from The Principal / Secretary                      |
| tandard Fireworks Rajaratnam College For Women, Sivakasi,the |
| FRupees Two hundred only.                                    |
| h E-Transfer Cheque No.                                      |
| B TMB SBI                                                    |
| pt. Pgrae at Soi Kaliswari College on 15.12:17.              |
| y Dr.M. Fegadeeswari paid.                                   |
| 200/- Debit Account Staff dupt. pgme                         |
| Signature & Signature (R) Rept<br>Address & TRE:             |
| 5-76                                                         |
| et. O.S / O.M Principal                                      |

(Affiliated to Madurai Kamaraj University, Re-accredited with A Grade by NAAC, College with Potential for Excellence by UGC and Mentor Institution under UGC PARAMARSH)

16 12 17 Trom No H. Jegadeemoai, Asst. prof. in Commerce Rept, STR collège por Moner, Breakan. you The Principal, 100 men, chivakan. registration fee of Ds200/- from our office, to the Faulty Development Programme allended by the Faulty Development College, on 15/19/17. Respected Wadan, Your sincerly, N. degadeesman To SFALL